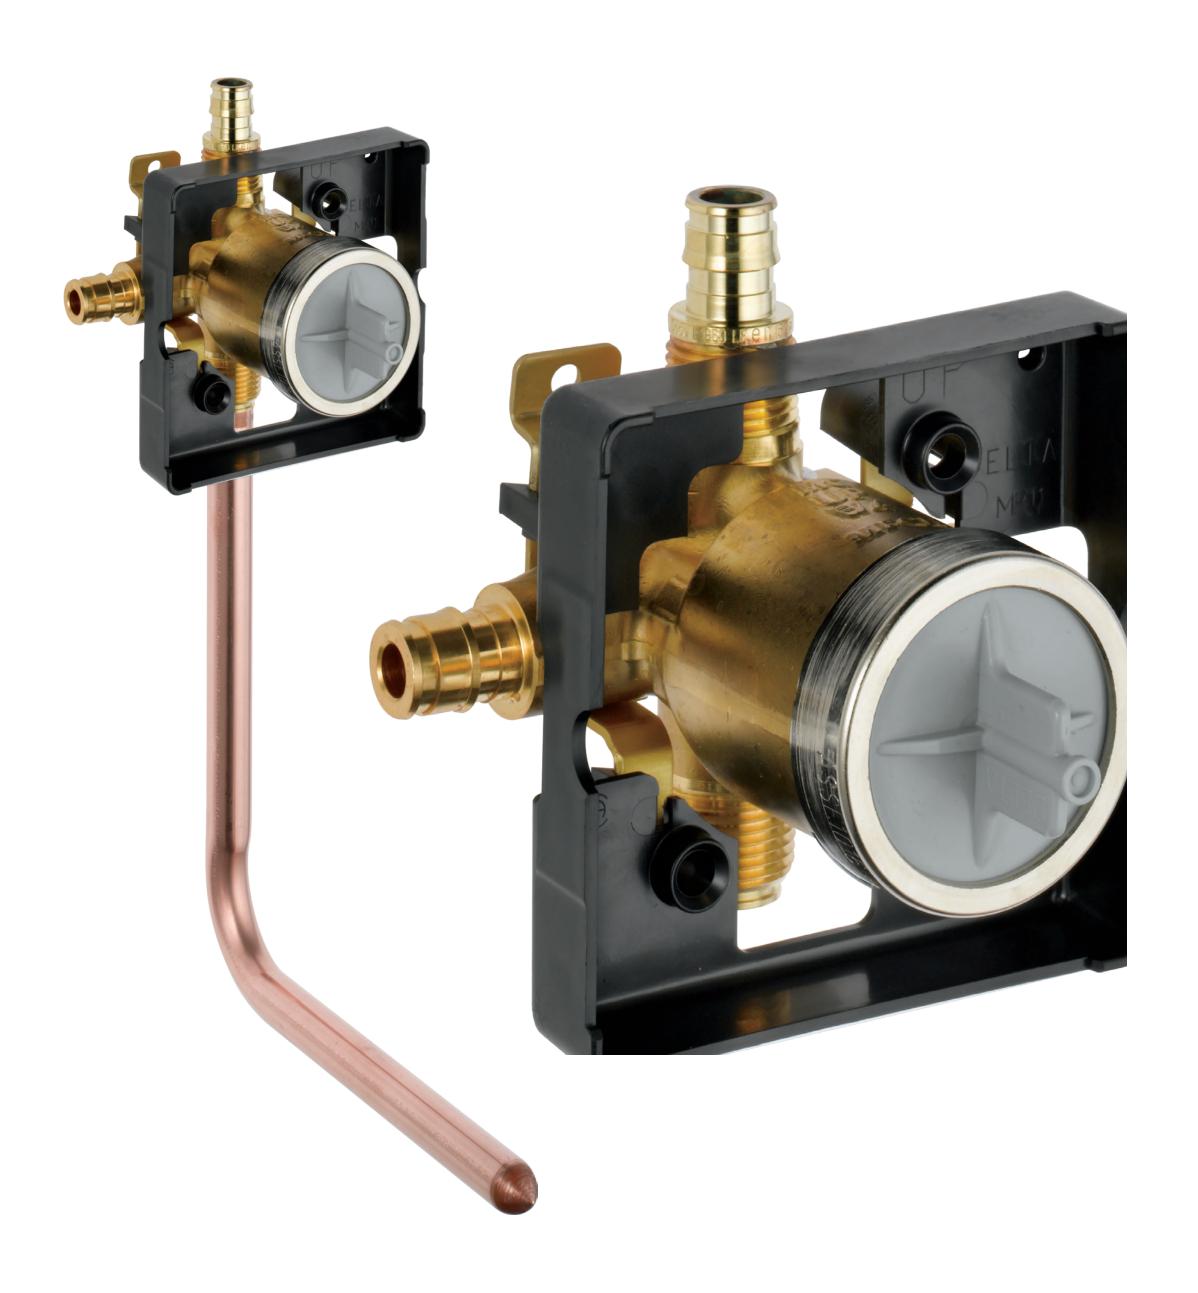

## Delta Faucet Universal Shower Valve Pre-Fab Roughs Reduces Job Site Preparation and Installation Time.

- Available in Shower Only and Tub & Shower valves
- Pre-Assembled valve body includes PEX connection to shower riser or 90 degree tub-drop elbow or tub port plug
- Available in PX (Pex Crimp) or MF (PEX Cold) versions
- Accepts ALL current Delta valve platforms
- Includes factory installed stops for WS models
- All integrated connections are factory brazed and covered by Delta's warranty

CONTACT YOUR LOCAL BRANCH >>>

| ALT.1          | DESCRIPTION                                                    |
|----------------|----------------------------------------------------------------|
| DR10000PFSPX   | ROUGH - SHOWER ONLY PEX CRIMP                                  |
| DR10000PFSPXWS | ROUGH - SHOWER ONLY PEX CRIMP WITH STOPS                       |
| DR10000PFTPX   | ROUGH - SHOWER & TUB (WITH DROP) PEX CRIMP                     |
| DR10000PFTPXWS | ROUGH - SHOWER & TUB (WITH DROP) PEX CRIMP WITH STOPS          |
| DR10000PFSMF   | ROUGH - SHOWER ONLY PEX COLD EXPANSION                         |
| DR10000PFSMFWS | ROUGH - SHOWER ONLY PEX COLD EXPANSION WITH STOPS              |
| DR10000PFTMF   | ROUGH - SHOWER & TUB (WITH DROP) PEX COLD EXPANSION            |
| DR10000PFTMFWS | ROUGH - SHOWER & TUB (WITH DROP) PEX COLD EXPANSION WITH STOPS |