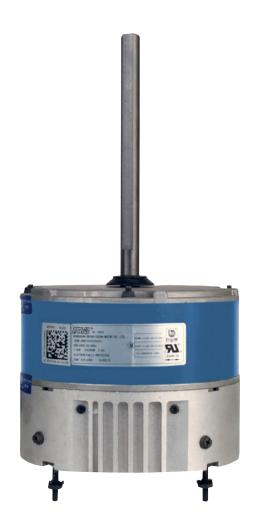

\$129.99

AZURE 1/8-1/3 HP COND FAN MTR

- Replaces PSC Condenser Fan Motors
- 825 & 1075 RPM
- Internally & Externally Surge Protected

\$159.99

DROP-IN REPLACEMENT FOR PSC AND X13 MOTORS UP TO 1/2 HP

- Replaces PSC and OEM X-13
  Motors up to 1/2 HP
- Automatically Sizes to Ductwork
- Internally & Externally
  Surge Protected