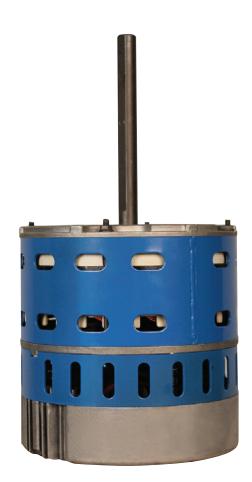

\$189.99 MAR10861

DROP-IN REPLACEMENT FOR PSC AND X13 MOTORS UP TO 1 HP

- Replaces PSC and OEM X13
  Motors up to 1 HP
- Automatically Sizes to Ductwork
- Internally & Externally
  Surge Protected

SHOP NOW >>