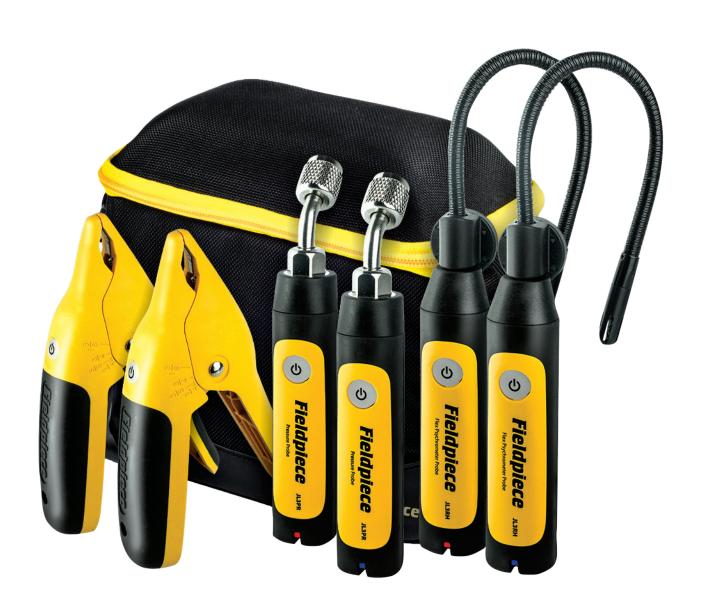

# Job Link® System Wireless Probes:

### 350' Wireless Range

Strong signal goes through walk-ins

#### **JL3 Pressures**

• Fits in tight spaces with 45° angled fitting

#### **JL3 Psychrometers**

Flexible wand with heavy duty magnet

### JL3 Pipe Clamps

• Extremely accurate and fast reacting