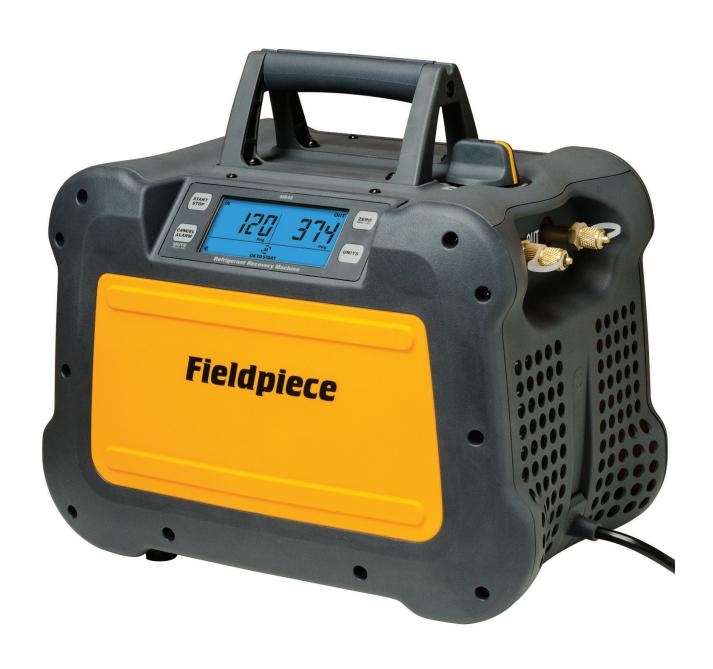

FMR45
RECOVERY MACHINE

JOB LINK PROBES WIRELESS
CHARGE & AIR TEST KIT

CONTACT YOUR LOCAL FERGUSON >>

## MR45 Recovery Machine:

- Variable smart speed 1hp DC motor
- Oversized condenser cools faster
- Fastest in vapor recovery (3,000 RPMs)
- Able to withstand direct rain
- Protects against voltage drop (runs as low as 95 VAC)
- Only 22 lbs