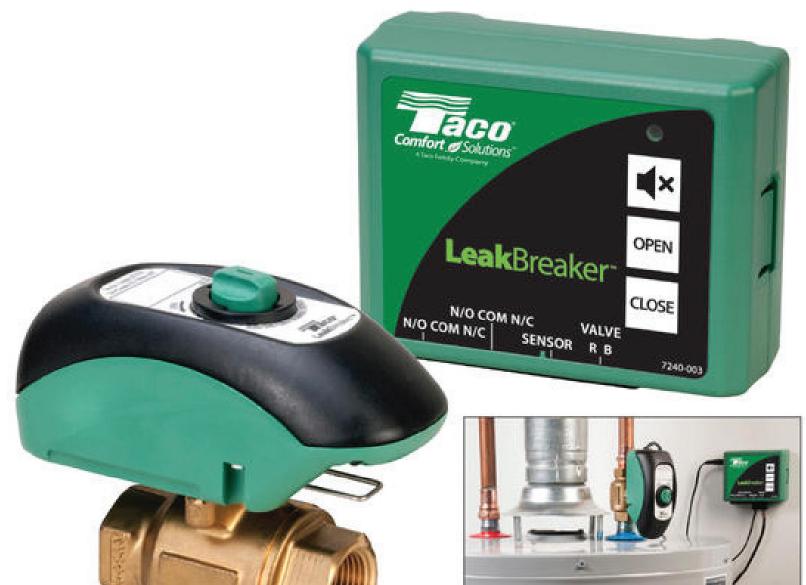

## LeakBreaker<sup>®</sup> Water Heater Shut-Off

- Protects against flood damage from the containment failure of a water heater
- Consists of a control unit, valve with actuator and sensor
- Resettable, testable protection device can be installed on any style water heater to shut off the incoming water supply, preventing additional water flow to a damaged water heater
- The multi-color LED light and audible alarm lets you know the status of LeakBreaker at all times