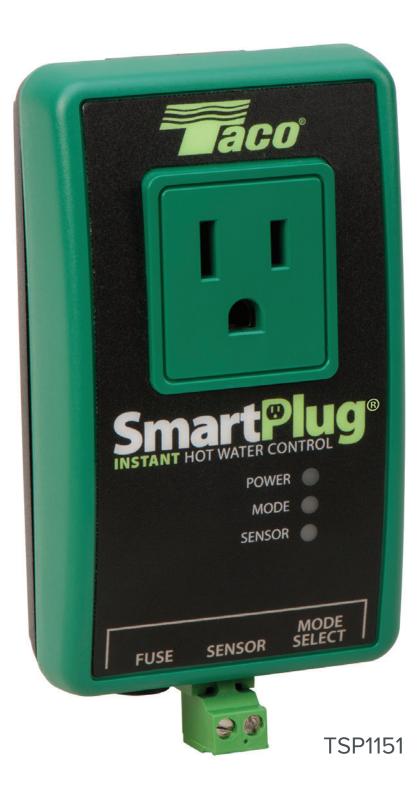

## **SmartPlug Instant Hot Water Control®**

- The patented SmartPlug lets you upgrade any existing hot water recirculation pump with a power cord to "Smart" pump operation
- Simply connect the SmartPlug to any 110V power outlet then plug the circulator power cord into the SmartPlug
- A sensor in the SmartPlug will record the daily hot water usage pattern in a home and adjust the circulator run time automatically
- No programming, timers or aquastats required (sensor included)