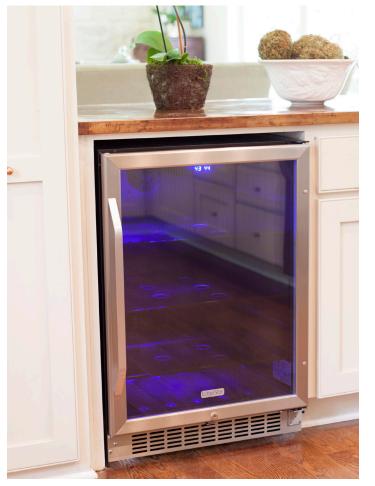

Wine Coolers

**Beverage Coolers** 

Kegerators

Ice Makers

Undercounter Refrigerators

Commercial Beverage Coolers

CONTACT YOUR LOCAL
FERGUSON REPRESENTATIVE
FOR MORE DETAILS.

## Avallon

Avallon features premium built-in appliances including beverage refrigerators, wine coolers and undercounter refrigerators.