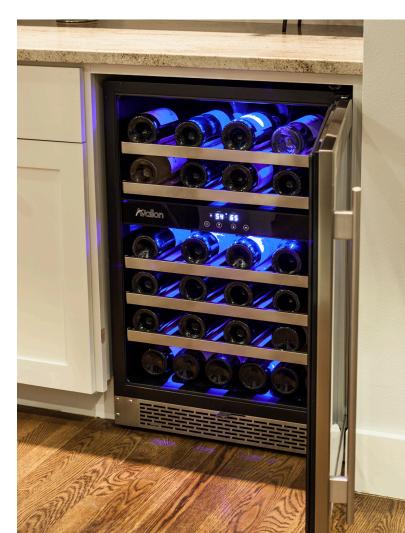

## Avallon

Avallon features premium built-in appliances including beverage refrigerators, wine coolers and undercounter refrigerators.