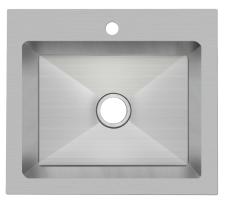

**PF1B3117A** SINGLE BOWL APRON FRONT

**PFDM1B252291** SINGLE BOWL \*AVAILABLE IN 1, 3 OR 4-HOLE OPTIONS