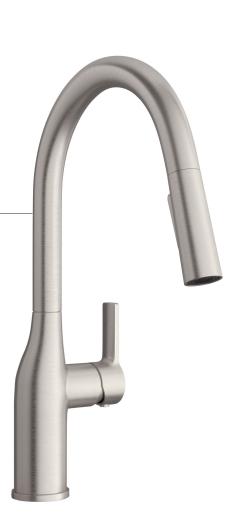

## **ATOKA**

Modern doesn't necessarily mean mechanical. With the Atoka pull-down faucet, modern takes on a softer style to appeal to a wide variety of tastes.

#### **PFXC3512**

PULL-DOWN KITCHEN FAUCET AVAILABLE IN: BN & CP