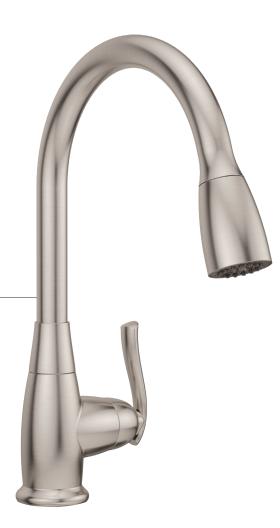

**PFXC4512** 

PULL-DOWN KITCHEN FAUCET AVAILABLE IN: BN, CP & MB

FAYWOOD

The Faywood pull-down kitchen faucet blends traditional details with graceful curves.

#### **PFXC8012**

For more transitional tastes, the Hallinan pairs elements that borrow from the graceful shape of flowing water with a modern pull-out design.