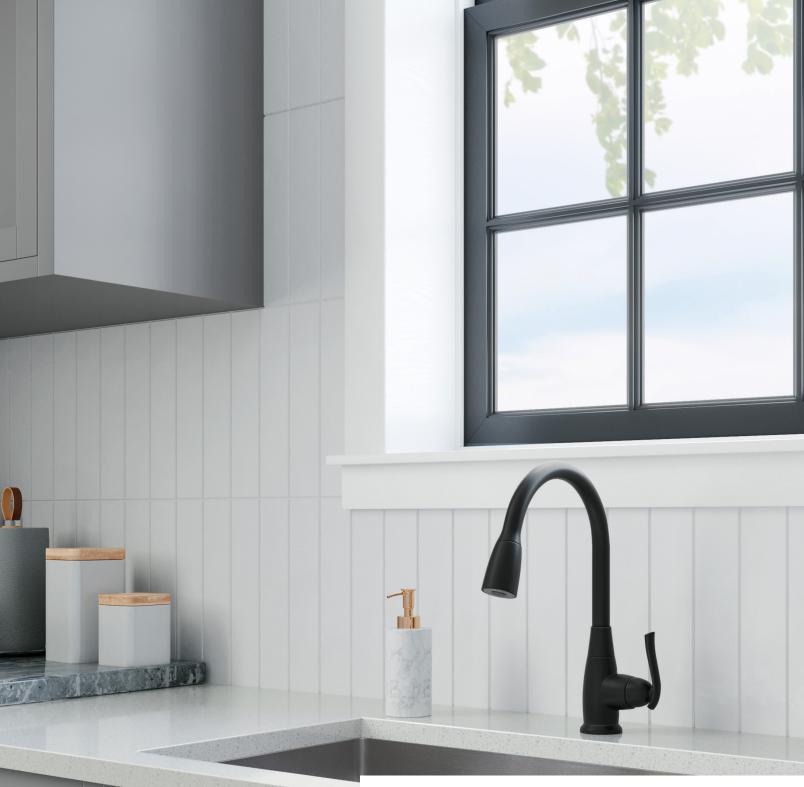

## **ATOKA**

Modern doesn't necessarily mean mechanical. With the Atoka pull-down faucet, modern takes on a softer style to appeal to a wide variety of tastes.

#### **PFXC3512**

PULL-DOWN KITCHEN FAUCET AVAILABLE IN: BN & CP