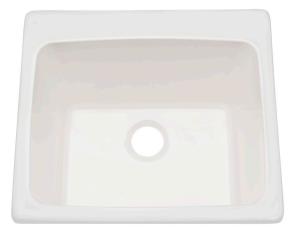

## BEALETON

No muss, no fuss—the Bealeton kitchen sink is the practical choice for an updated kitchen setting.

**PFSR1B332281** SINGLE BOWL DROP-IN \*AVAILABLE IN 1, 3 OR 4-HOLE OPTIONS

**PFALS2522WH** DUAL MOUNT ACRYLIC LAUNDRY SINK