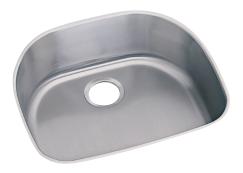

## PLOMOSA

The Plomosa undermount collection presents kitchens with simple, refined styling.

PFUC217TA DEOUBLE EQUAL BOWL

PFUC308A SINGLE BOWL

PFUC208 DOUBLE EQUAL BOWL

PFUC908A DOUBLE BOWL