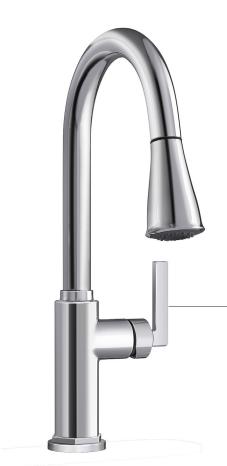

#### **PFXC8012**

For more transitional tastes, the Hallinan pairs elements that borrow from the graceful shape of flowing water with a modern pull-out design.

#### **PFXC6512**

PULL-OUT KITCHEN FAUCET AVAILABLE IN: BN & CP

There's a reason traditions last throughout time. With the classic appeal of the Hopkins bathroom collections, your traditional style is sure to last for years to come.