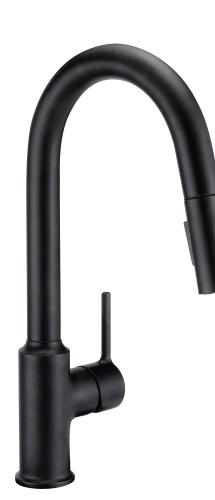

## **ATOKA**

Modern doesn't necessarily mean mechanical. With the Atoka pull-down faucet, modern takes on a softer style to appeal to a wide variety of tastes.

#### **PFXC3512**

PULL-DOWN KITCHEN FAUCET AVAILABLE IN: BN & CP