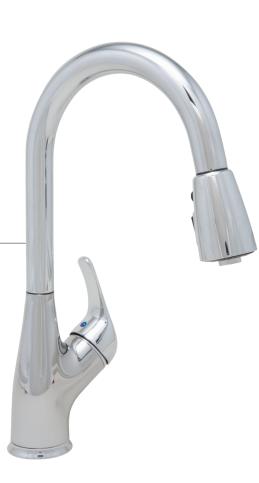

#### **PFXC9011**

PULL-DOWN KITCHEN FAUCET AVAILABLE IN: BN & CP

The Mackinac's sleek, modern design is almost as pure as the water it dispenses, making it a remarkable addition to any kitchen. Find it in three distinct finishes to suit a variety of styles.

#### PFX122

DRINKING WATER FAUCET AVAILABLE IN: BN, CP & MB