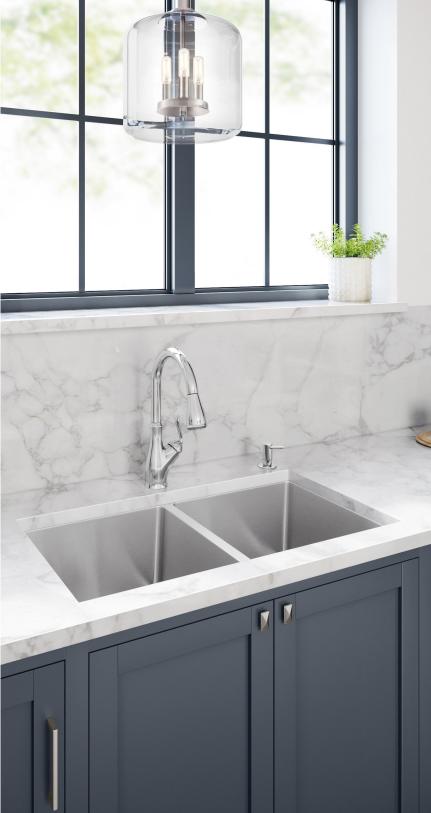

o any space.

**PFXC9512** 

PULL-DOWN KITCHEN FAUCET AVAILABLE IN: BN & CP



The versatile Scovin faucet completes your contemporary kitchen environment with its soft square design, available in both pull-down and pre-rinse options—each featuring stream and spray settings

#### **PFXC5512**

PRE-RINSE KITCHEN FAUCET AVAILABLE IN: BN, CP & MB

#### **PFXC5552**





The Tecopa pull-down faucet features smooth, contoured lines and reliable functionality.

#### **PFXC9011**

PULL-DOWN KITCHEN FAUCET AVAILABLE IN: BN & CP





The Mackinac's sleek, modern design is almost as pure as the water it dispenses, making it a remarkable addition to any kitchen. Find it in three distinct finishes to suit a variety of styles.

#### PFX122

DRINKING WATER FAUCET AVAILABLE IN: BN, CP & MB



# SINKS





## SAULT

The Sault collection presents clean lines for a timeless, practical appeal.



**PFDM1B332291** SINGLE BOWL \*AVAILABLE IN 1, 3 OR 4-HOLE OPTIONS



**PFDM2B332291** DOUBLE EQUAL BOWL \**AVAILABLE IN 1, 3 OR 4-HOLE OPTIONS* 



**PF1B3117A** SINGLE BOWL APRON FRONT



**PFDM1B252291** SINGLE BOWL \*AVAILABLE IN 1, 3 OR 4-HOLE OPTIONS

## PLOMOSA

The Plomosa undermount collection presents kitchens with simple, refined styling.



PFUC217TA DEOUBLE EQUAL BOWL



PFUC308A SINGLE BOWL



PFUC208 DOUBLE EQUAL BOWL



PFUC908A DOUBLE BOWL

## BEALETON

No muss, no fuss—the Bealeton kitchen sink is the practical choice for an updated kitchen setting.



**PFSR1B332281** SINGLE BOWL DROP-IN \*AVAILABLE IN 1, 3 OR 4-HOLE OPTIONS



**PFALS2522WH** DUAL MOUNT ACRYLIC LAUNDRY SINK

### *