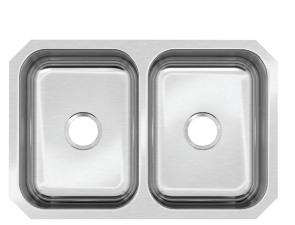

## PLOMOSA

The Plomosa undermount collection presents kitchens with simple, refined styling.

PFUC217TA DEOUBLE EQUAL BOWL

PFUC308A SINGLE BOWL

PFUC208 DOUBLE EQUAL BOWL

PFUC908A DOUBLE BOWL