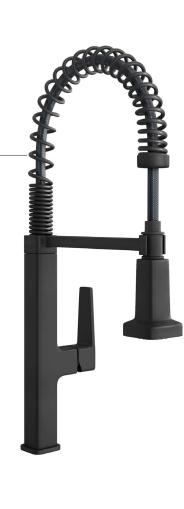

## BASQUE

The Basque pre-rinse faucet's sleek industrial design provides unbridled flexibility.

**PFXC5012** PRE-RINSE KITCHEN FAUCET AVAILABLE IN: BN, CP & MB

Can minimalism make a statement? The Cowan collection can, and does so effortlessly thanks to its gentle conical base and a flattened handle.