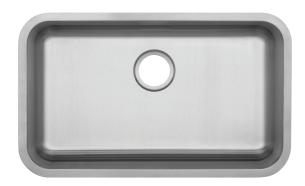

## PLOMOSA

The Plomosa undermount collection presents kitchens with simple, refined styling.

PFUC217TA DEOUBLE EQUAL BOWL

PFUC308A SINGLE BOWL

PFUC208 DOUBLE EQUAL BOWL

PFUC908A DOUBLE BOWL