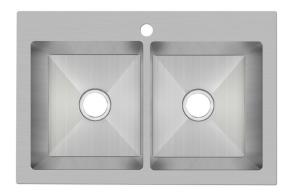

## SAULT

The Sault collection presents clean lines for a timeless, practical appeal.

**PFDM1B332291** SINGLE BOWL \*AVAILABLE IN 1, 3 OR 4-HOLE OPTIONS

**PFDM2B332291** DOUBLE EQUAL BOWL \**AVAILABLE IN 1, 3 OR 4-HOLE OPTIONS* 