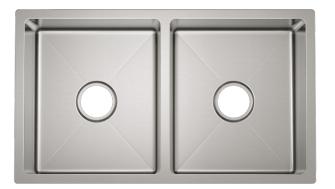

## PLOMOSA

The Plomosa undermount collection presents kitchens with simple, refined styling.

PFUC217TA DEOUBLE EQUAL BOWL

PFUC308A SINGLE BOWL

PFUC208 DOUBLE EQUAL BOWL

PFUC908A DOUBLE BOWL