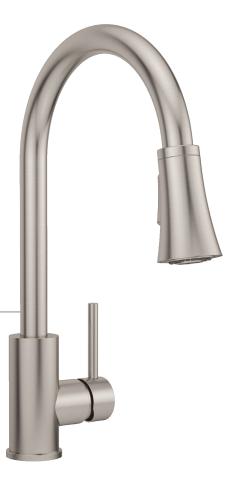

## BASQUE

The Basque pre-rinse faucet's sleek industrial design provides unbridled flexibility.

**PFXC5012** PRE-RINSE KITCHEN FAUCET AVAILABLE IN: BN, CP & MB

Can minimalism make a statement? The Cowan collection can, and does so effortlessly thanks to its gentle conical base and a flattened handle.

**PFXC4512** 

PULL-DOWN KITCHEN FAUCET AVAILABLE IN: BN, CP & MB

FAYWOOD

The Faywood pull-down kitchen faucet blends traditional details with graceful curves.