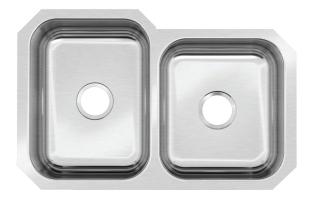

## PLOMOSA

The Plomosa undermount collection presents kitchens with simple, refined styling.

PFUC217TA DEOUBLE EQUAL BOWL

PFUC308A SINGLE BOWL

PFUC208 DOUBLE EQUAL BOWL

PFUC908A DOUBLE BOWL