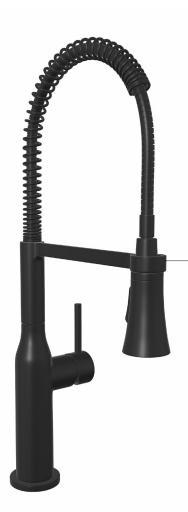

## BASQUE

The Basque pre-rinse faucet's sleek industrial design provides unbridled flexibility.

**PFXC5012** PRE-RINSE KITCHEN FAUCET AVAILABLE IN: BN, CP & MB

Can minimalism make a statement? The Cowan collection can, and does so effortlessly thanks to its gentle conical base and a flattened handle.