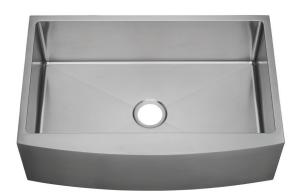

**PF1B3117A** SINGLE BOWL APRON FRONT

**PFDM1B252291** SINGLE BOWL \*AVAILABLE IN 1, 3 OR 4-HOLE OPTIONS