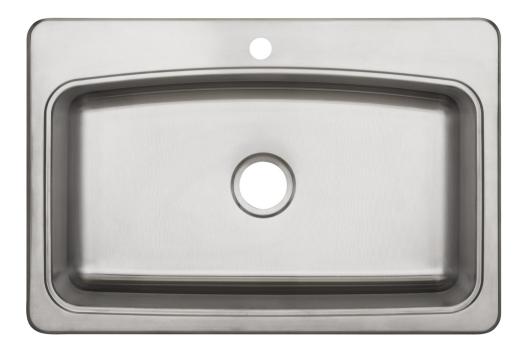

## SAULT

The Sault collection presents clean lines for a timeless, practical appeal.

**PFDM1B332291** SINGLE BOWL \*AVAILABLE IN 1, 3 OR 4-HOLE OPTIONS

**PFDM2B332291** DOUBLE EQUAL BOWL \**AVAILABLE IN 1, 3 OR 4-HOLE OPTIONS* 