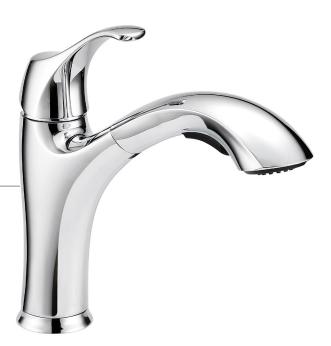

#### **PFXC6512**

PULL-OUT KITCHEN FAUCET AVAILABLE IN: BN & CP

There's a reason traditions last throughout time. With the classic appeal of the Hopkins bathroom collections, your traditional style is sure to last for years to come.