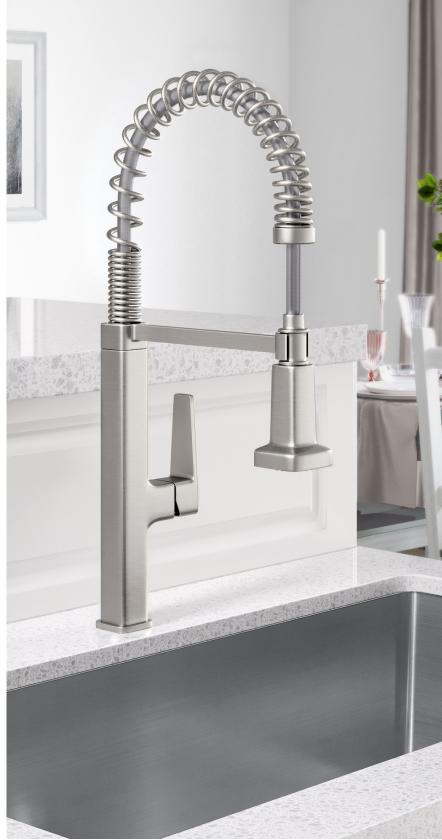

#### **PFXC8012**

For more transitional tastes, the Hallinan pairs elements that borrow from the graceful shape of flowing water with a modern pull-out design.