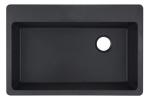

## **Configurations:**

The Totten collection's clean lines and neutral colors offer the perfect complement to both contemporary and transitional settings.

Double Equal 33" x 22"

Single 30" x 18"

Single 25" x 22"