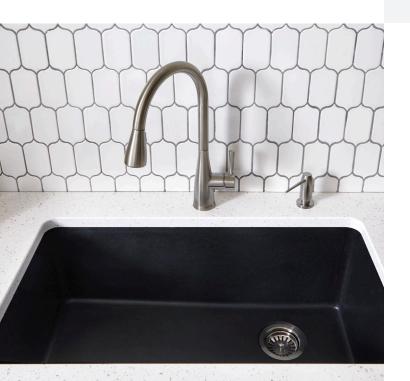

## **Available Finishes:**

Available in three neutral colors, the Totten collection plays an important supporting role in your standout kitchen design.

Black

White Gray

## **Installation Options:**

Ideal for new construction and remodeled homes, Totten granite sinks can be installed as traditional counter dropins or undermounted for a seamless, contemporary look.

Undermount