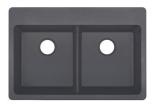

## **Configurations:**

The Totten collection's clean lines and neutral colors offer the perfect complement to both contemporary and transitional settings.

Double Equal 33" x 22"

Single 30" x 18"

Single 25" x 22"