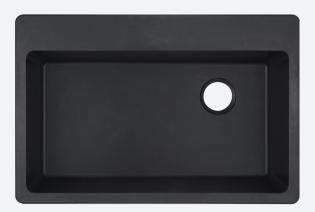

## **Available Finishes:**

Available in three neutral colors, the Totten collection plays an important supporting role in your standout kitchen design.

Black

White Gray

## **Configurations:**

The Totten collection's clean lines and neutral colors offer the perfect complement to both contemporary and transitional settings.

Double Equal 33" x 22"

Single 30" x 18"

Single 25" x 22"