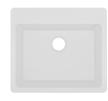

## **Configurations:**

The Totten collection's clean lines and neutral colors offer the perfect complement to both contemporary and transitional settings.

Double Equal 33" x 22"

Single 30" x 18"

Single 25" x 22"