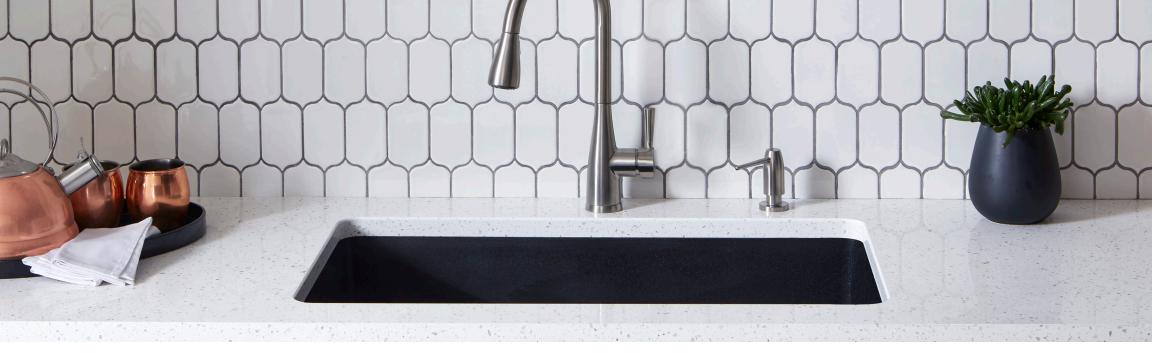

## **Configurations:**

The Totten collection's clean lines and neutral colors offer the perfect complement to both contemporary and transitional settings.

Double Equal 33" x 22"

Single 30" x 18"

Single 25" x 22"