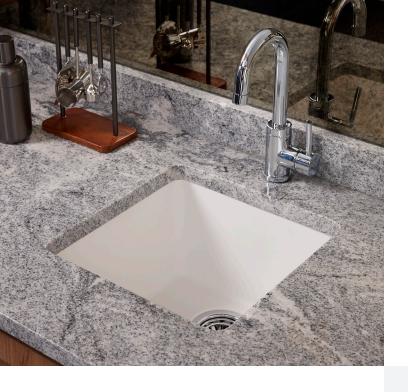

Bar 16" x 16"

HEAT RESISTANT

SCRATCH RESISTANT

STAIN RESISTANT

Superior construction and durable, highquality granite protects from scratching and chipping. These granite composite sinks ensure even the toughest stains don't have a chance of settling in.