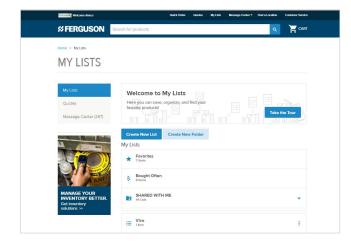

#### **My Lists**

My Lists is a tool that helps you organize your most purchased products to save you time. Use My Lists to create orders and quotes with a few clicks instead of individually searching for the products you purchase regularly.