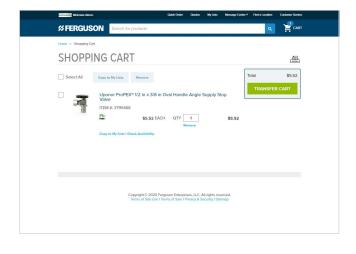

## Transfer Cart

Simply click "Transfer Cart" to send the items in your cart back to your procurement system as a requisition. Once the order is approved and a PO is submitted to Ferguson, the order is processed.