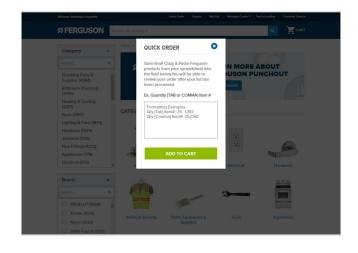

### **Quick Order**

Quick Order allows you to enter item numbers and order quantities into the open field and adds them directly to the cart for fast checkout.

Products and quantities can be keyed in manually or copy/ pasted from a spreadsheet using one of the designated formats shown here.