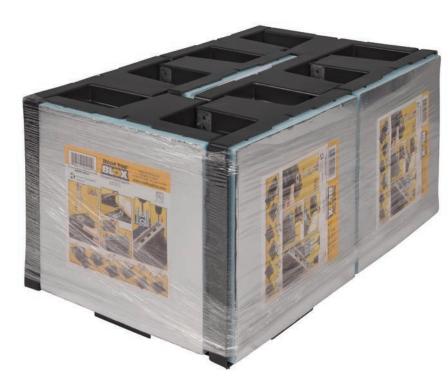

- Roof top support blocks for gas piping, plumbing, HVAC, conduit, cable tray, and mechanical equipment
- Compact and lightweight contractor-friendly 8-pack
- All accessories install-from-the-top
- IAPMO R&T certification
- Low installation costs
- Made from recycled materials (may qualify for LEED credits)
- 20 year warranty
- No roof penetration required
- Suitable for any roofing material and will not damage roof
- One Blox, multiple configurations
- Securing Brackets (SCB07) secure Blox directly to roof surface
- Recommended for long piping runs
- Product testing information available

## Roof Top Blox®

- REVOLUTIONARY
- VERSATILE
- EFFICIENT

Roof Top Blox are designed specifically as roof supports to be used on commercial roof piping support and platform support applications.