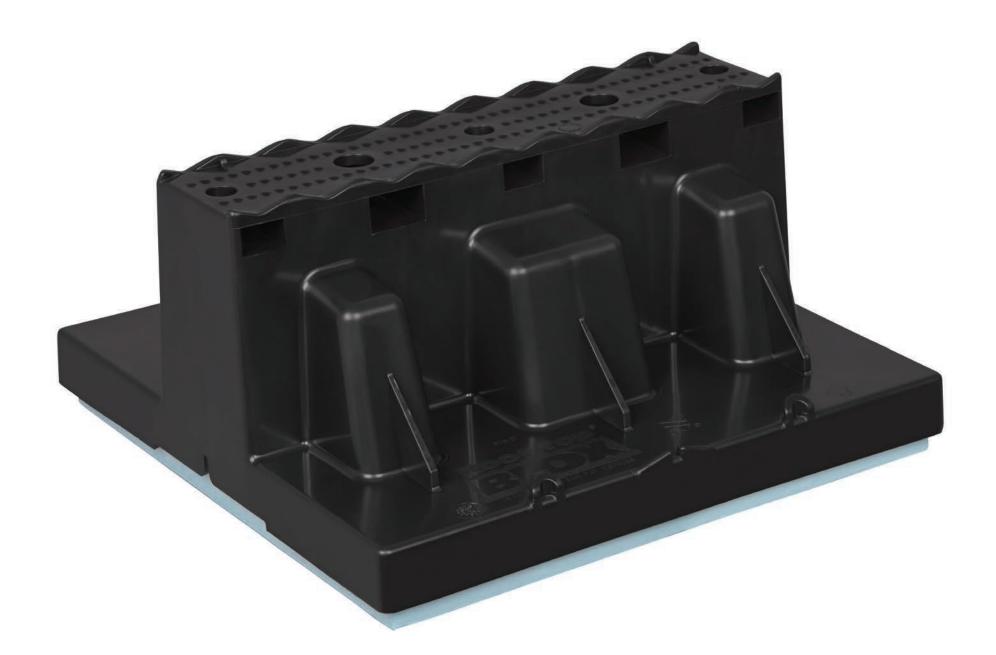

- Roof top support blocks for gas piping, plumbing, HVAC, conduit, cable tray, and mechanical equipment
- Compact and lightweight contractor-friendly 8-pack
- All accessories install-from-the-top
- IAPMO R&T certification
- Low installation costs
- Made from recycled materials (may qualify for LEED credits)
- 20 year warranty
- No roof penetration required
- Suitable for any roofing material and will not damage roof
- One Blox, multiple configurations
- Securing Brackets (SCB07) secure Blox directly to roof surface
- Recommended for long piping runs
- Product testing information available

## Roof Top Blox®

- REVOLUTIONARY
- VERSATILE
- EFFICIENT

Roof Top Blox are designed specifically as roof supports to be used on commercial roof piping support and platform support applications.