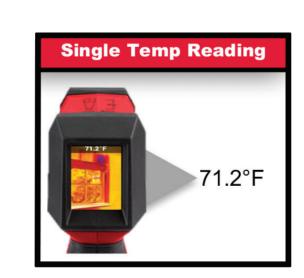

## **Measure Temperature: 14°F - 646°F**

- One Simple On-Screen Temperature Reading
- Option to Switch Between F° or C°
- 56:1 Distance-to-Spot Provides Precise Measurements
  From Further Away Or Greater Detail Up Close