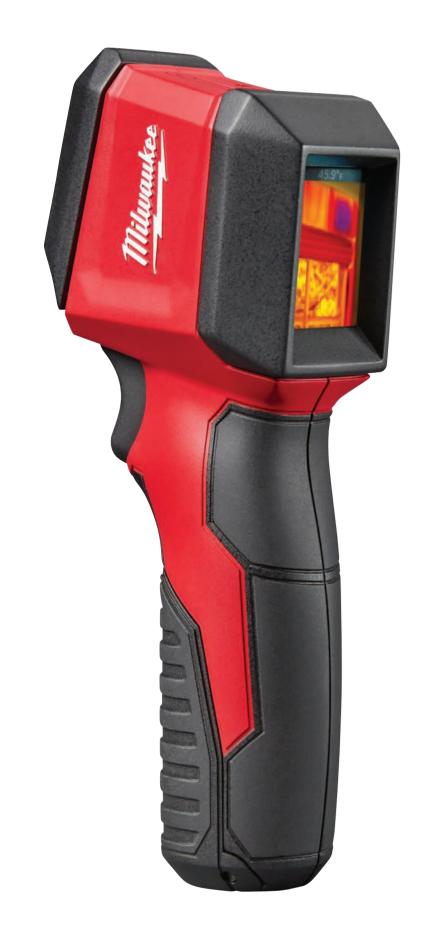

# 102 X 77 SPOT INFRARED IMAGER

INSTANT IMAGE, FASTEST SCANNING

M225720 102x77 SPOT INFARED IMAGER **\$299.99** 

### **High Resolution 102x77 Thermal Image**

- DUAL SENSE™ Pixels Are Ultra-Responsive, Adjusting Individually to Eliminate Blurring of Hot and Cold Details
- Crisp Image Easily Identifies Heat, Water, Air, Electrical Resistance & More

## **Measure Temperature: 14°F - 646°F**

- One Simple On-Screen Temperature Reading
- Option to Switch Between F° or C°
- 56:1 Distance-to-Spot Provides Precise Measurements
  From Further Away Or Greater Detail Up Close