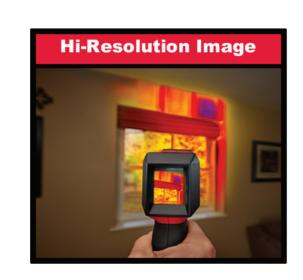

### **High Resolution 102x77 Thermal Image**

- DUAL SENSE™ Pixels Are Ultra-Responsive, Adjusting Individually to Eliminate Blurring of Hot and Cold Details
- Crisp Image Easily Identifies Heat, Water, Air, Electrical Resistance & More