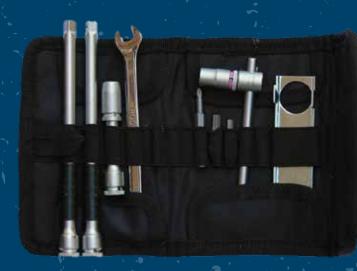

COMBI: E50CRN, E75CRP, E75CRN, E110CRP, E110CRN
HEAT-ONLY: E60SRN, E60SRP, E85SRN, E85SRP, E110SRN, E110SRP

CONTACT YOUR LOCAL BRANCH >>>

Buy 1 Rinnai E Series Condensing Boiler and receive a Rinnai Boiler Tool Kit (\$72 value) and an 8,000-hours Boiler Service Kit (\$47 value) after Mail-In Offer. See an associate for details!