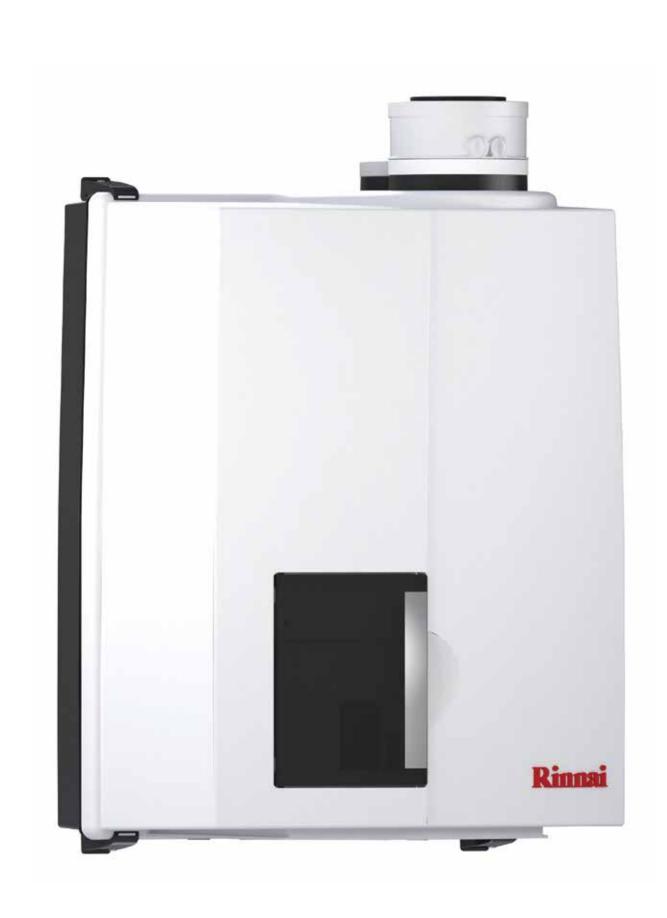

## The E Series Condensing Boiler

The compact, wall-mounted design can be easily installed as a retrofit application to replace traditional, less efficient boilers, or provide simple, space-saving solutions in a new construction project.

- 316L Stainless Steel self-cleaning Heat Exchanger achieves EnergyStar Most Efficient Certification
- Integrated Modulating Pump included on both Combi & Heat-only models
- Concentric & Two-Pipe Adapters included. All materials approved: PVC, CPVC, SS, Polypropylene-Rigid & flex.

COMBI: E50CRN, E75CRP, E75CRN, E110CRP, E110CRN
HEAT-ONLY: E60SRN, E60SRP, E85SRN, E85SRP, E110SRN, E110SRP

CONTACT YOUR LOCAL BRANCH >>>

Buy 1 Rinnai E Series Condensing Boiler and receive a Rinnai Boiler Tool Kit (\$72 value) and an 8,000-hours Boiler Service Kit (\$47 value) after Mail-In Offer. See an associate for details!